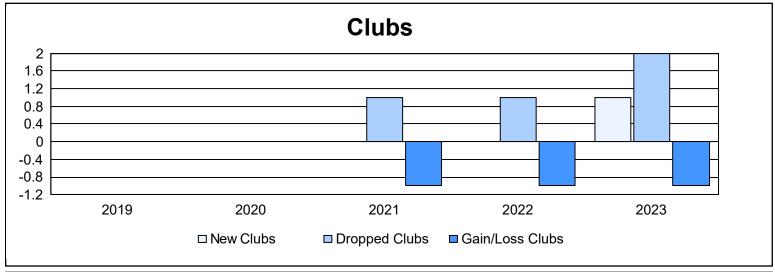

District 5M 13 As of June 2023 Cumulative

| Year      | New<br>Clubs | Dropped<br>Clubs | Gain/<br>Loss<br>Clubs | New<br>Members | Charter<br>Members | Reinstate<br>Members | Transfer<br>Members | Total<br>Member<br>Added | Total<br>Members<br>Dropped | Gain/<br>Loss<br>Members |
|-----------|--------------|------------------|------------------------|----------------|--------------------|----------------------|---------------------|--------------------------|-----------------------------|--------------------------|
| 2018-2019 | 0            | 0                | 0                      | 75             | 1                  | 5                    | 9                   | 90                       | 107                         | -17                      |
| 2019-2020 | 0            | 0                | 0                      | 59             | 0                  | 2                    | 4                   | 65                       | 89                          | -24                      |
| 2020-2021 | 0            | 1                | -1                     | 49             | 9                  | 10                   | 1                   | 69                       | 117                         | -48                      |
| 2021-2022 | 0            | 1                | -1                     | 38             | 8                  | 1                    | 13                  | 60                       | 138                         | -78                      |
| 2022-2023 | 1            | 2                | -1                     | 86             | 26                 | 3                    | 3                   | 118                      | 137                         | -19                      |
| Average   | 0            | 1                | -1                     | 61             | 9                  | 4                    | 6                   | 80                       | 118                         | -37                      |